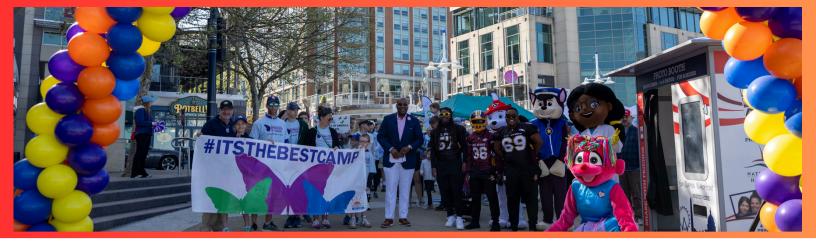

# SunriseWALKS-Greater Washington Sunday, April 27, 2025 National Harbor, Oxon Hill, MD

# Partner with us to give summer back to children with cancer.

More than just a walk, SunriseWALKS is our signature fundraiser and annual community event filled with music, games, prizes, and more! By joining us, you will be playing a key role in sending children with cancer and their siblings to Sunrise Day Camp, where they can forget about the hospital beds and treatment, and enjoy a summer camp filled with excitement, friendship, and fun.

### **Butterfly Sponsor: \$750**

- Support Sending a Child to Camp
- Route Marker on Walk Route with Logo Placement and Option for Message of Encouragement